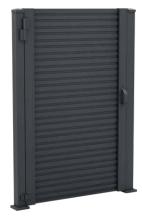

### Gate Profiles

Whether you're a domestic customer looking to enhance the security and charm of your home or a commercial customer seeking a reliable and stylish solution for your premises, our Gate Profiles are here to enhance your outdoor space.

These gate profiles are specifically designed to seamlessly integrate into our A-Fence system but can be specified separately, making an ideal solution for driveways, gardens, and other outdoor spaces that require secure access.

Crafted from sturdy aluminium and finished

with a durable powder-coat, our gate profiles are built to withstand the test of time and weather.

With a range of design options available, you have the freedom to customise and create the perfect gate for your needs. Our gate profiles come in a textured Anthracite Grey 7016 or Jet Black 9005 finish, with the option for bespoke colours upon request.