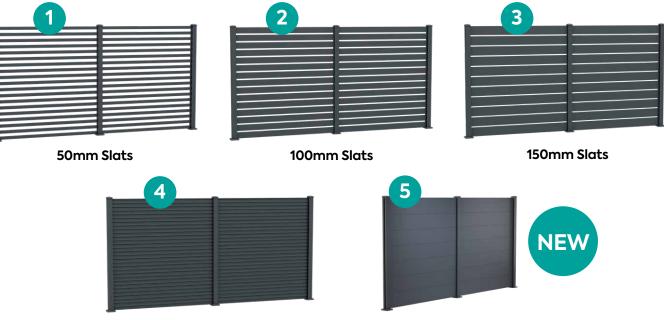

### Aluminium Fencing

Each of our 5 A-Fence panel options is interchangeable, giving you the flexibility to mix and match to create your desired design. Whether you prefer a narrower, wider, or interlocking slat, the A-Fence system has you covered.

**50mm Slat:** This slat size provides a sleek and modern look to your A-Fence installation. It offers a narrower profile, allowing for a more open and contemporary aesthetic.

**100mm Slat:** The 100mm slat option offers a wider profile, adding a bold and substantial appearance to your A-Fence system. It can create a more solid and private barrier while still maintaining a stylish design.

**150mm Slat:** If you're looking for a slat size that strikes a balance between openness and privacy, the 150mm slat is a great choice. It offers a medium width profile, allowing for a combination of visibility and seclusion.

**120mm Interlocking Board:** The 120mm interlocking board profile offers seamless integration and uninterrupted appearance. These boards interlock with each other, creating a smooth and continuous surface without any visible gaps.

**240mm Interlocking Jumbo Board:** Meet our latest innovation to A-Fence range. The new 'Jumbo Board' is a sophisticated Interlocking board profile designed to elevate privacy and offer a unique aesthetic for taller fence profiles and can also be used as a privacy screen.