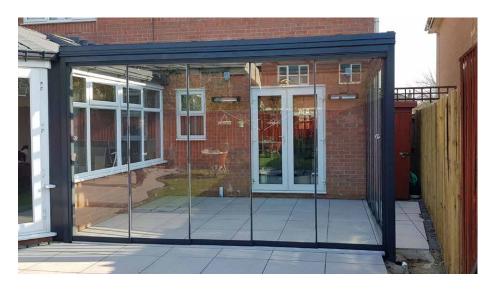

# Simplicity Free Mono Veranda

Discover the Simplicity Free, our premium glass veranda, perfect as a wall-mounted or free-standing structure. This contemporary design offers unparalleled versatility and ease of installation. Its quick-fit glazing accommodates 6mm toughened glass, ideal for any patio area with up to 4 metres projection. Constructed from robust aluminium and reinforced with a sturdy steel corner connector, it's designed to endure the UK weather.

# Simplicity Free Mono Glass Room

Our latest Glass Room System, the Simplicity Free offers a premium, versatile, and contemporary solution for both wall-mounted and freestanding applications. Designed for unparalleled adaptability and hassle-free installation featuring quick-fit glazing with 6mm toughened glass, the Sim Free is perfect for creating a luxurious space with up to a 4x4m metre projection.