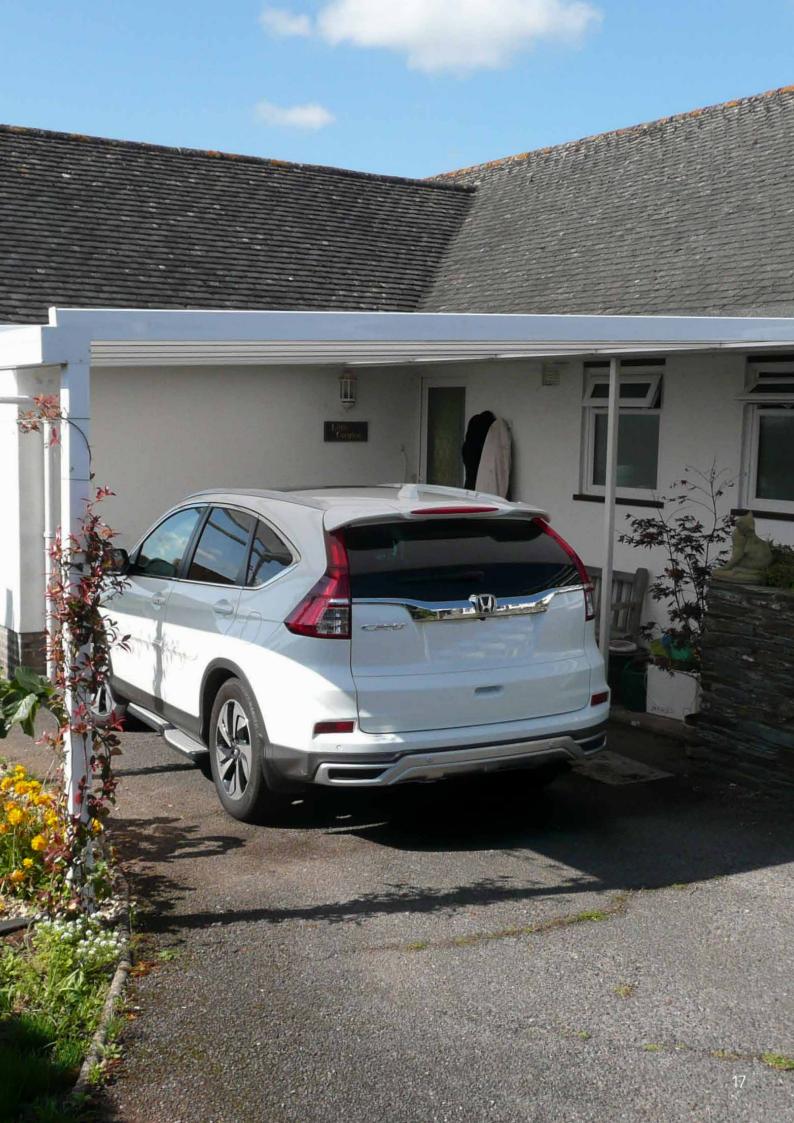

# Simplicity Free Mono Veranda

Discover the Simplicity Free, our premium glass veranda, perfect as a wall-mounted or free-standing structure. This contemporary design offers unparalleled versatility and ease of installation. Its quick-fit glazing accommodates 6mm toughened glass, ideal for any patio area with up to 4 metres projection. Constructed from robust aluminium and reinforced with a sturdy steel corner connector, it's designed to endure the UK weather.

Offering a 10-year guarantee and boasting a minimum life expectancy of 60 years, the Simplicity Free transcends mere visual appeal. It stands as a lasting, economically advantageous addition to your property, blending enduring beauty with practical value.

- 4m Projection
- Up to 4m from outside to outside of posts
- 6mm Toughened Glass
- 150x150mm Post Size
- Wall Mounted or Free Standing
- Flat Roof Design System
- Quick-Fit, top-fix/snap-down glazing system
- Integrated gutters and downpipes