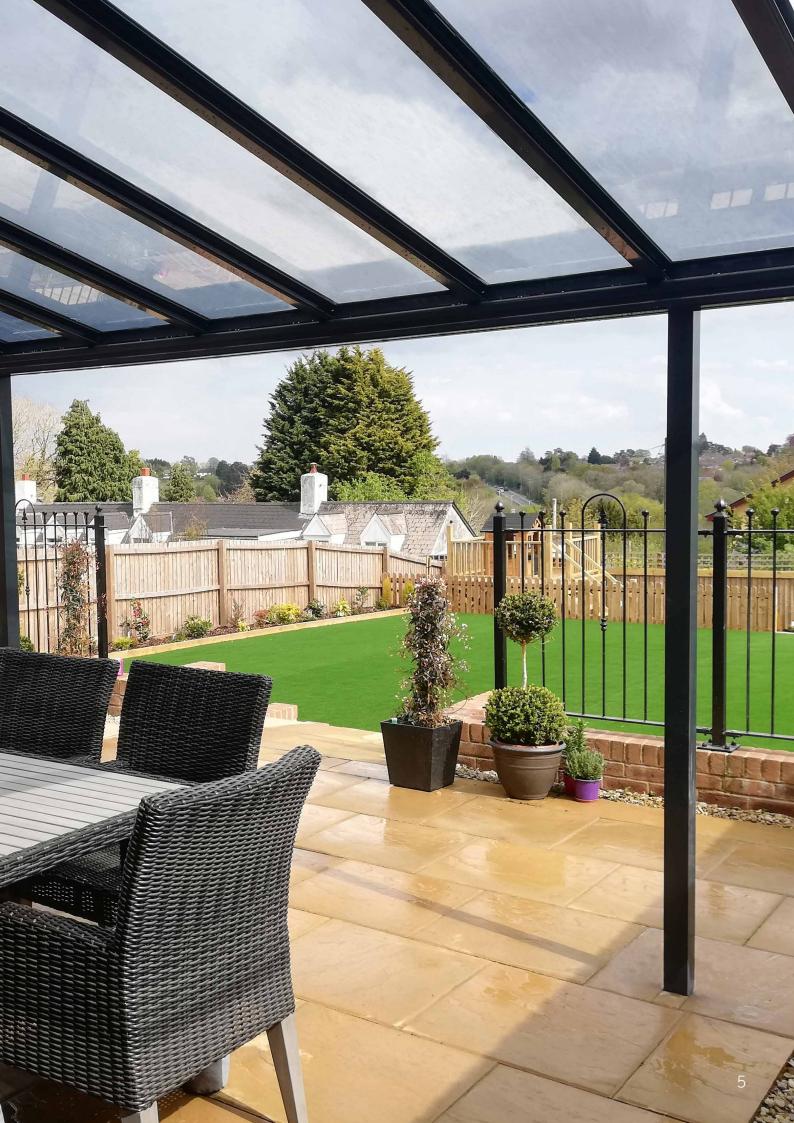

# SECTION 1 GLASS VERANDAS

- Simplicity 6

- Simplicity Xtra
- Simplicity Free Mono
- Simplicity Free Apex
- Alfresco Contemporary

Elevate your home with our Aluminium Glass Verandas, a fusion of elegance and practicality that not only enhances your living experience but also adds significant value to your property. Crafted with high-quality aluminium and a sophisticated glass roof system, these verandas are more than just an outdoor feature; they're a smart investment.

The sleek design of our verandas not only complements your home aesthetically but also contributes to its financial value. Homeowners find that adding a durable and stylish outdoor living space is a strategic move in boosting property appeal and market worth. The noise-reducing glass roof ensures a peaceful environment, making it an attractive feature for potential buyers or for your long-term enjoyment.

Moreover, the glass roofing invites natural light while offering protection from the elements, ensuring your veranda is a versatile, year-round space. Whether for personal relaxation or entertaining guests, our Aluminium Glass Verandas offer a lowmaintenance, elegant solution that extends your living space outdoors. Invest in a veranda today and enjoy the dual benefits of a visual upgrade and a wise financial decision for your home.

IMAGE SHOWING SIMPLICITY 6 VERANDA WITH 6MM OUGHENED GLASS →