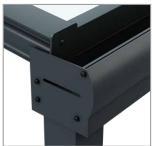

#### A Revolutionary, Elegant Veranda System – Two Gutter Options Available

The Simplicity 6 system is ideal for garden verandas and canopies, now available with Traditional and Contemporary gutter profiles to suit different architectural styles. Both options provide durability, weather resistance, and a seamless finish.

- **Traditional Gutter** Classic, sculpted lines complement period properties and heritage-style homes, offering timeless elegance with modern aluminium construction.
- **Contemporary Gutter** Clean, minimalist lines create a sleek, modern aesthetic, perfect for contemporary architecture and outdoor living spaces.

Whichever style you choose, Simplicity 6 delivers a refined, high-quality finish with exceptional performance.

TRADITIONAL GUTTER →

CONTEMPORARY GUTTER →