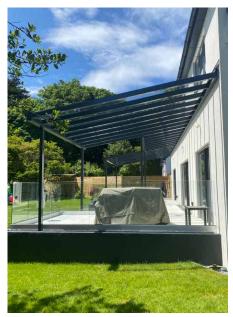

End Plates
- Privacy Screen (See page 41)

### Standard Colours 🖹



RAL 7016 Anthracite Grey Fine Textured



# Simplicity Xtra Veranda

Introducing the Simplicity Xtra, the ultimate outdoor living solution with a 4m projection capability. This system is perfect for creating elegant spaces for entertainment, dining, or relaxation. Its robust design features 70mm x 100mm posts for a contemporary look and extensive coverage with minimal posts. The Simplicity Xtra is not only easy to install but also highly adaptable for various needs.

With a 10-year guarantee and 60-year minimum life expectancy, the Simplicity Xtra is not just an aesthetic enhancement but a long-term, cost-effective investment for your property.



IMAGE SHOWING SIMPLICITY XTRA VERANDA WITH VICTORIAN UPGRADE PACKAGE ↑





# Simplicity Free Mono Veranda

Discover the Simplicity Free, our premium glass veranda, perfect as a wall-mounted or free-standing structure. This contemporary design offers unparalleled versatility and ease of installation. Its quick-fit glazing accommodates 6mm toughened glass, ideal for any patio area with up to 4 metres projection. Constructed from robust aluminium and reinforced with a sturdy steel corner connector, it's designed to endure the UK weather.

Offering a 10-year guarantee and boasting a minimum life expectancy of 60 years, the Simplicity Free transcends mere visual appeal. It stands as a lasting, economically advantageous addition to your property, blending enduring beauty with practical value.





- 4m Projection
- Up to 4m from outside to outside of posts
- 6mm Toug