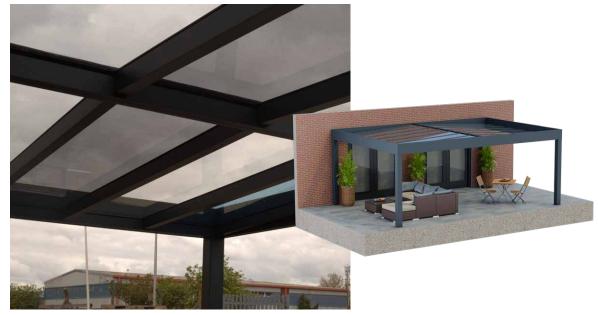

# SECTION 1 GLASS VERANDAS

- Simplicity 6

- Simplicity Xtra
- Simplicity Free Mono
- Simplicity Free Apex
- Alfresco Contemporary

Elevate your home with our Aluminium Glass Verandas, a fusion of elegance and practicality that not only enhances your living experience but also adds significant value to your property. Crafted with high-quality aluminium and a sophisticated glass roof system, these verandas are more than just an outdoor feature; they're a smart investment.

The sleek design of our verandas not only complements your home aesthetically but also contributes to its financial value. Homeowners find that adding a durable and stylish outdoor living space is a strategic move in boosting property appeal and market worth. The noise-reducing glass roof ensures a peaceful environment, making it an attractive feature for potential buyers or for your long-term enjoyment.

Moreover, the glass roofing invites natural light while offering protection from the elements, ensuring your veranda is a versatile, year-round space. Whether for personal relaxation or entertaining guests, our Aluminium Glass Verandas offer a lowmaintenance, elegant solution that extends your living space outdoors. Invest in a veranda today and enjoy the dual benefits of a visual upgrade and a wise financial decision for your home.