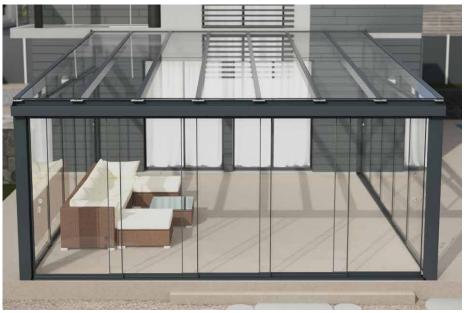

# SECTION 1 GLASS VERANDAS

- Simplicity 6

- Simplicity Xtra
- Simplicity Free Mono
- Simplicity Free Apex
- Alfresco Contemporary

Elevate your home with our Aluminium Glass Verandas, a fusion of elegance and practicality that not only enhances your living experience but also adds significant value to your property. Crafted with high-quality aluminium and a sophisticated glass roof system, these verandas are more than just an outdoor feature; they're a smart investment.

The sleek design of our verandas not only complements your home aesthetically but also contributes to its financial value. Homeowners find that adding a durable and stylish outdoor living space is a strategic move in boosting property appeal and market worth. The noise-reducing glass roof ensures a peaceful environment, making it an attractive feature for potential buyers or for your long-term enjoyment.

Moreover, the glass roofing invites natural light while offering protection from the elements, ensuring your veranda is a versatile, year-round space. Whether for personal relaxation or entertaining guests, our Aluminium Glass Verandas offer a lowmaintenance, elegant solution that extends your living space outdoors. Invest in a veranda today and enjoy the dual benefits of a visual upgrade and a wise financial decision for your home.

IMAGE SHOWING SIMPLICITY 6 VERANDA WITH 6MM OUGHENED GLASS →