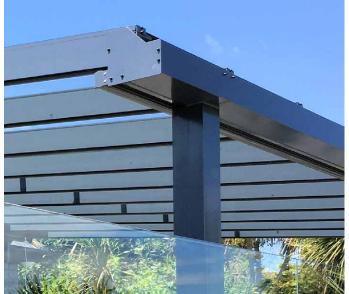

IMAGE SHOWING SIMPLICITY 6 VERANDA WITH 6MM OUGHENED GLASS →

# Simplicity 6 Veranda

#### A Revolutionary, Elegant Veranda System – Two Gutter Options Available

The Simplicity 6 system is ideal for garden verandas and canopies, now available with Traditional and Contemporary gutter profiles to suit different architectural styles. Both options provide durability, weather resistance, and a seamless finish.