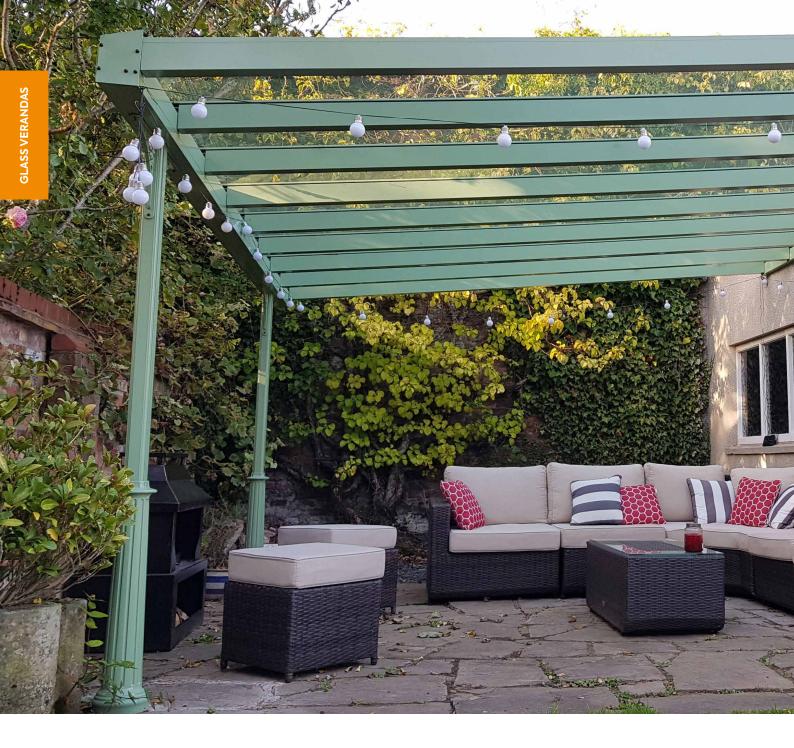

# Victorian

The Victorian Upgrade transforms the Simplicity range into ornate and beautiful shade and shelter structures which enhance the exterior of any building.

The Victorian Package has been our most popular upgrade, with the design features allowing for a true complimentary feel to both modern and traditional homes, and even commercial properties alike.

Amongst the optional upgrades we provide are the Victorian Gallows Brackets and Base Castings which are colour matched in our powder coat finish to allow for seamless integration.

# Features 🏠

- Decorative, Victorian style post upgrade which includes Post Sleeves and Gallows Brackets
- Ideal for domestic use to blend in with traditional style dwellings
- Provides a covered area that is in keeping with traditional or historical building styles
- Can be coloured to any standard colour to match the canopy and surrounding area
- Manufactured from robust aluminium