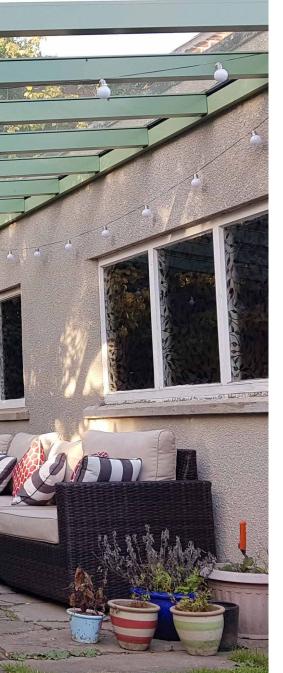

h Sliding
  Doors & Fixed Panels
- 70x70mm, 70x75mm or 70x100mm Post Sizes
- Privacy Screen (See page 41)

#### Standard Colours 🖹







RAL 7016 Anthracite Grey Fine Textured RAL 9016 White Semi-Gloss RAL 9005 Jet Black Fine Textured



### Features 🏠

- 4m Projection
- Up to 5m between posts (when used with 3m Projection)
- 6mm Toughened Glass
- Low Maintenance
- High Light Transmittance
- Simple Fixing System with Minimal Parts

# Upgrades (1)

- Victorian Gallow Brackets & Base Castings
- LED Spotlights
- Self-Cleaning Glass
- Infrared Heaters
- Multiple Glazing Options
- Glass Room Upgrade with Sliding
  Doors & Fixed Panels
- 70x70mm, 70x75mm or 70x100mm Post Sizes
- Premium End Plates
- Privacy Screen (See page 41)

### Standard Colours 🖹



RAL 7016 Anthracite Grey Fine Textured



# Simplicity Xtra Veranda

Introducing the Simplicity Xtra, the ultimate outdoor living solution with a 4m projection capability. This system is perfect for creating elegant spaces for entertainment, dining, or relaxation. Its robust design features 70mm x 100mm posts for a contemporary look and extensive coverage with minimal posts. The Simplicity Xtra is not only easy to install but also highly adaptable for various needs.

With a 10-year guarantee and 60-year minimum life expectancy, the Simplicity Xtra is not just an aesthetic enhancement but a long-term, cost-effective investment for your property.



IMAGE SHOWING SIMPLICITY XTRA VERANDA WITH VICTORIAN UPGRADE PACKAGE ↑





# Simplicity Free Mono Veranda

Discover the Simplicity Free, our premium glass veranda, perfect as a wall-m