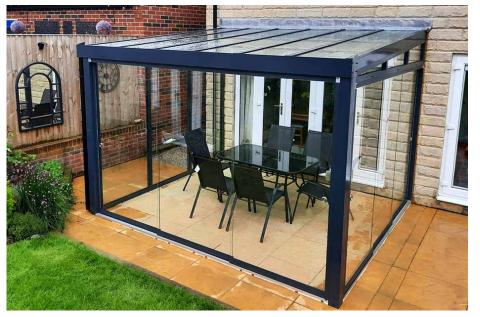

# Simplicity Free Mono Veranda

Discover the Simplicity Free, our premium glass veranda, perfect as a wall-mounted or free-standing structure. This contemporary design offers unparalleled versatility and ease of installation. Its quick-fit glazing accommodates 6mm toughened glass, ideal for any patio area with up to 4 metres projection. Constructed from robust aluminium and reinforced with a sturdy steel corner connector, it's designed to endure the UK weather.

Offering a 10-year guarantee and boasting a minimum life expectancy of 60 years, the Simplicity Free transcends mere visual appeal. It stands as a lasting, economically advantageous addition to your property, blending enduring beauty with practical value.

- 4m Projection
- Up to 4m from outside to outside of posts
- 6mm Toughened Glass
- 150x150mm Post Size
- Wall Mounted or Free Standing
- Flat Roof Design System
- Quick-Fit, top-fix/snap-down glazing system
- Integrated gutters and downpipes