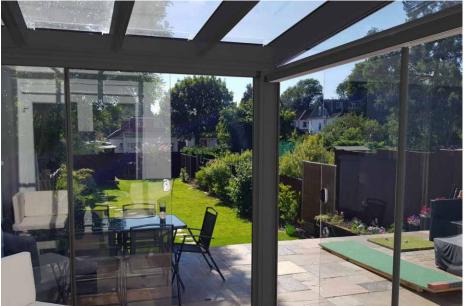

# GLASS ROOMS

- Simplicity 6
- Simplicity Xtra
- Simplicity Free Mono
- Alfresco Contemporary
- Simplicity 16
- Simplicity 35

Step into the world of our Glass Rooms, featuring the Simplicity 6, 16, 35, Xtra, Free, and Alfresco Contemporary systems. These all-aluminium structures, with options for glass or polycarbonate roofing, offer a perfect blend of style and durability for your home or business.

Our Glass Rooms are designed for year-round enjoyment, creating a seamless connection between indoor comfort and the beauty of the outdoors. The Alfresco Contemporary offers expansive views with its wide-span design, while the versatile Simplicity range suits any architectural style. These low-maintenance, enduring Glass Rooms are more than just an addition to your space; they're an enhancement to your lifestyle.

In your home, a Glass Room becomes a peaceful retreat for family time, entertainment, or simply enjoying nature. It's your personal sanctuary, allowing you to appreciate your garden in all weather conditions. For your business, our Glass Rooms transform outdoor areas into chic, usable spaces, perfect for cafés, restaurants, or retail settings. They provide a welcoming environment for customers and a stylish space for events. Investing in a Glass Room adds not only aesthetic appeal but also functional value to your property, enriching experiences for everyone who steps inside.