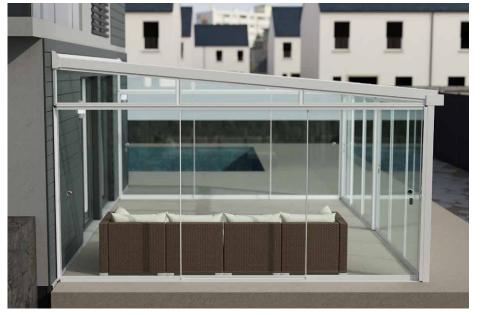

# Alfresco Contemporary Glass Room

The Alfresco Contemporary Glass Room offers an expansive 6-metre span between posts, providing unobstructed panoramic views and a sense of boundless space. Ideal for both commercial and domestic settings, it boasts a roof made of 8mm toughened glass, ensuring clear views and a durable finish.

# Features 🏠

- 6m Projection
- Up to 6m span between posts
- 8mm Toughened Glass
- 150x150mm Post Size
- Low Maintenance
- Clear or Tinted Glass Options
- Glass Separated by Joiner for ease of installation