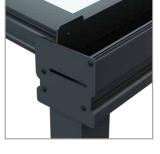

#### A Revolutionary, Elegant Veranda System – Two Gutter Options Available

The Simplicity 6 system is ideal for garden verandas and canopies, now available with Traditional and Contemporary gutter profiles to suit different architectural styles. Both options provide durability, weather resistance, and a seamless finish.

- **Traditional Gutter** Classic, sculpted lines complement period properties and heritage-style homes, offering timeless elegance with modern aluminium construction.
- **Contemporary Gutter** Clean, minimalist lines create a sleek, modern aesthetic, perfect for contemporary architecture and outdoor living spaces.

Whichever style you choose, Simplicity 6 delivers a refined, high-quality finish with exceptional performance.

TRADITIONAL GUTTER →

CONTEMPORARY GUTTER →