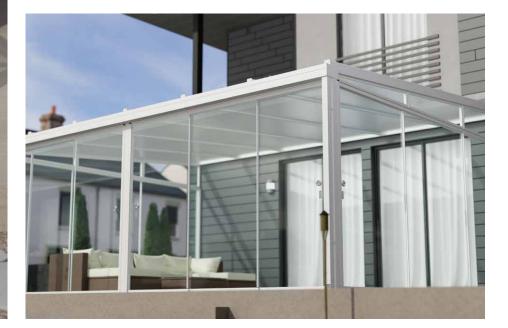

> IMAGE SHOWING SIMPLICITY XTRA GLASS ROOM →

# Simplicity Xtra Glass Room

Introducing the Simplicity Xtra Glass Room System, an epitome of modern outdoor elegance with a 4m projection capability. Ideal for crafting sophisticated spaces for entertainment, dining, or relaxation, this system features sleek 70mm x 100mm posts, providing a contemporary look with extensive coverage. The Simplicity Xtra, with its glass roofing panels, not only enhances natural light but also adds a touch of luxury to any setting.

Easy to install and highly adaptable, the Simplicity Xtra Glass Room System comes with a 10-year guarantee and a 60-year life expectancy, making it a valuable, long-term investment that beautifully elevates your property.