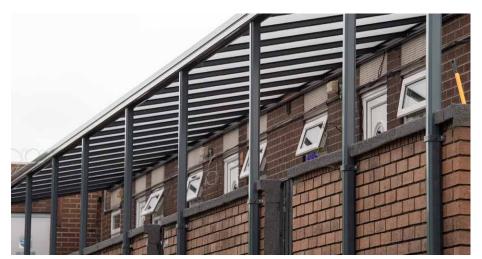

# Alfresco Contemporary Veranda

The Alfresco Contemporary spans a remarkable 6 metres between posts for unobstructed panoramic views. This system is designed to enhance properties with it's sophisticated style.

Suitable for commercial and domestic spaces, it features a roof of 8mm toughened glass for clear views and quality assurance. Its sleek design includes integrated gutters and concealed downpipes, all crafted from durable aluminium for long-lasting reliability.

# Features 🏠

- 6m Projection
- Up to 6m span between posts
- 8mm Clear Toughened Glass
- 150x150mm Post Size
- Glass Separated by Joiner for ease
  of installation
- Low Maintenance

# Standard Colours 🖹

RAL 7016 Anthracite Grey Fine Textured

IMAGE SHOWING ALFRESCO CONTEMPORARY VERANDA WITH 8MM TOUGHENED GLASS →