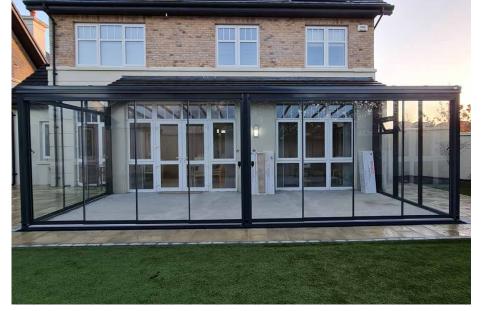

# Simplicity Xtra Veranda

Introducing the Simplicity Xtra, the ultimate outdoor living solution with a 4m projection capability. This system is perfect for creating elegant spaces for entertainment, dining, or relaxation. Its robust design features 70mm x 100mm posts for a contemporary look and extensive coverage with minimal posts. The Simplicity Xtra is not only easy to install but also highly adaptable for various needs.

With a 10-year guarantee and 60-year minimum life expectancy, the Simplicity Xtra is not just an aesthetic enhancement but a long-term, cost-effective investment for your property.

IMAGE SHOWING SIMPLICITY XTRA VERANDA WITH VICTORIAN UPGRADE PACKAGE ↑