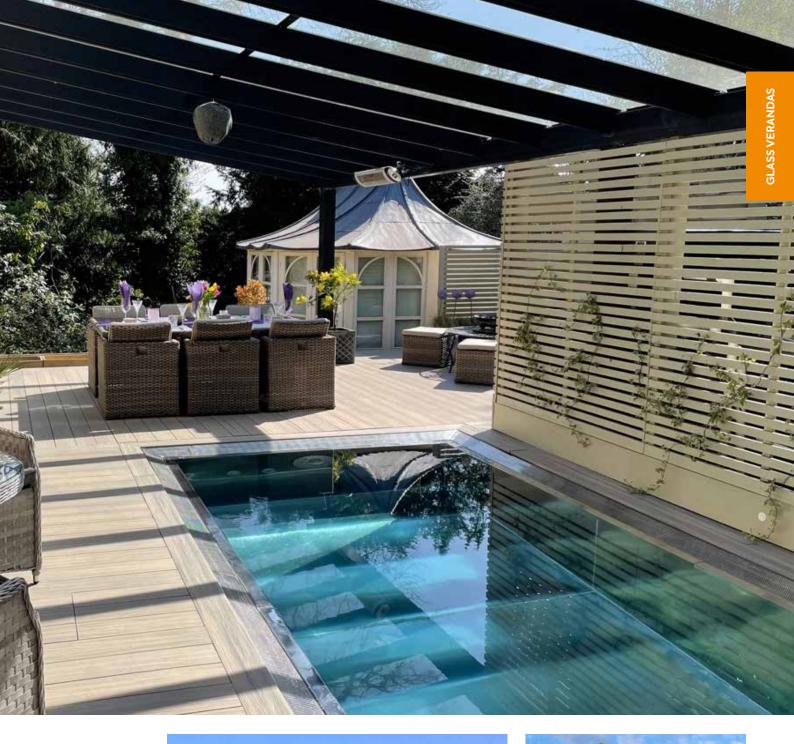

# Simplicity Xtra Veranda

Introducing the Simplicity Xtra, the ultimate outdoor living solution with a 4m projection capability. This system is perfect for creating elegant spaces for entertainment, dining, or relaxation. Its robust design features 70mm x 100mm posts for a contemporary look and extensive coverage with minimal posts. The Simplicity Xtra is not only easy to install but also highly adaptable for various needs.

With a 10-year guarantee and 60-year minimum life expectancy, the Simplicity Xtra is not just an aesthetic enhancement but a long-term, cost-effective investment for your property.

IMAGE SHOWING SIMPLICITY XTRA VERANDA WITH VICTORIAN UPGRADE PACKAGE ↑