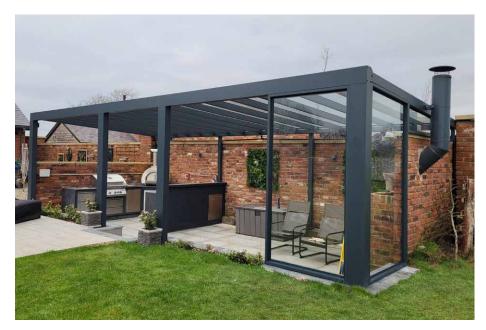

ions. Made from corrosion-resistant aluminium, it requires minimal maintenance while maintaining a sleek, modern look.

Designed for seamless integration, it offers both practical reinforcement and an aesthetically refined finish. Ideal for commercial and residential applications, this upgrade delivers long-lasting reliability without compromising on style.

#### Features 🏠

- Enhanced Structural Support: Provides additional strength for larger spans.
- Durable Aluminium Construction: Strong, lightweight, and corrosionresistant.
- Weather Resistant: Built to withstand the elements year-round.
- Modern Aesthetic: Sleek design complements any outdoor space.
- Low Maintenance: Requires minimal upkeep for long-term reliability.
- **Easy Installation:** Designed for quick and secure assembly.



IMAGE SHOWING GOAL POST ↑







Our premium roof glazing options enhance outdoor structures with improved light transmission, insulation, and durability. We offer a variety of glazing choices, including clear and tinted glass options as well as self-cleaning glass for a lowmaintenance, high-performance solution.

For a cost-effective alternative, our clear and tinted polycarbonate options, including Heat shield technology, provide excellent solar control while maintaining a sleek, modern look.

#### Features 🏠

- Versatile Glazing Options: Choose from clear or tinted glass, self cleaning glass, or advanced polycarbonate options including Heat shield for enhanced solar control.
- Effective Temperature Control: Helps manage heat build-up beneath the structure for a more comfortable enviro