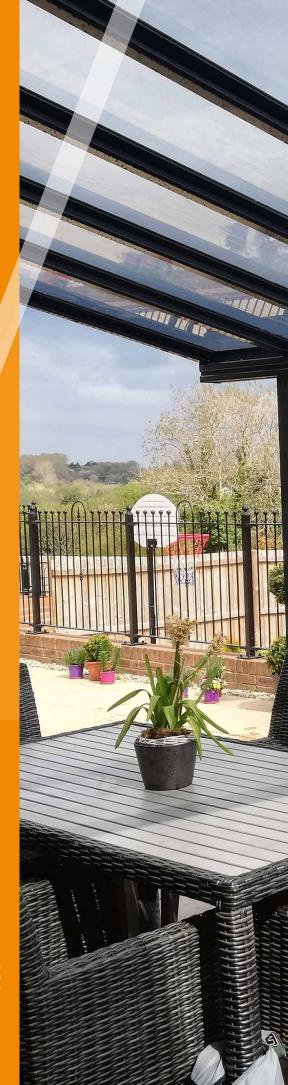

### Standard Colours 🖹

RAL /016 Anthracite Grey Fine Textured

IMAGE SHOWING SIMPLICITY FREE APEX VERANDA WITH GLASS ROOF OPTIONS →

# Simplicity Free Apex Veranda

Enhance your outdoor space with a stylish and versatile apex veranda. Designed to provide year-round shelter, this elegant structure can be installed as a free-standing feature or wall-mounted for a seamless extension of your home. Its robust aluminium frame ensures long-lasting performance with minimal maintenance, while the apex roof design allows for excellent water runoff.