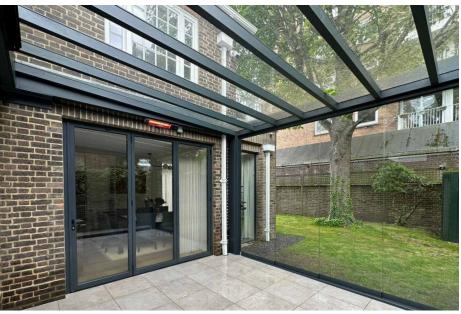

# Alfresco Contemporary Veranda

The Alfresco Contemporary spans a remarkable 6 metres between posts for unobstructed panoramic views. This system is designed to enhance properties with it's sophisticated style.

Suitable for commercial and domestic spaces, it features a roof of 8mm toughened glass for clear views and quality assurance. Its sleek design includes integrated gutters and concealed downpipes, all crafted from durable aluminium for long-lasting reliability.

# Standard Colours 🖹

RAL 7016 Anthracite Grey Fine Textured

IMAGE SHOWING ALFRESCO CONTEMPORARY VERANDA WITH 8MM TOUGHENED GLASS →