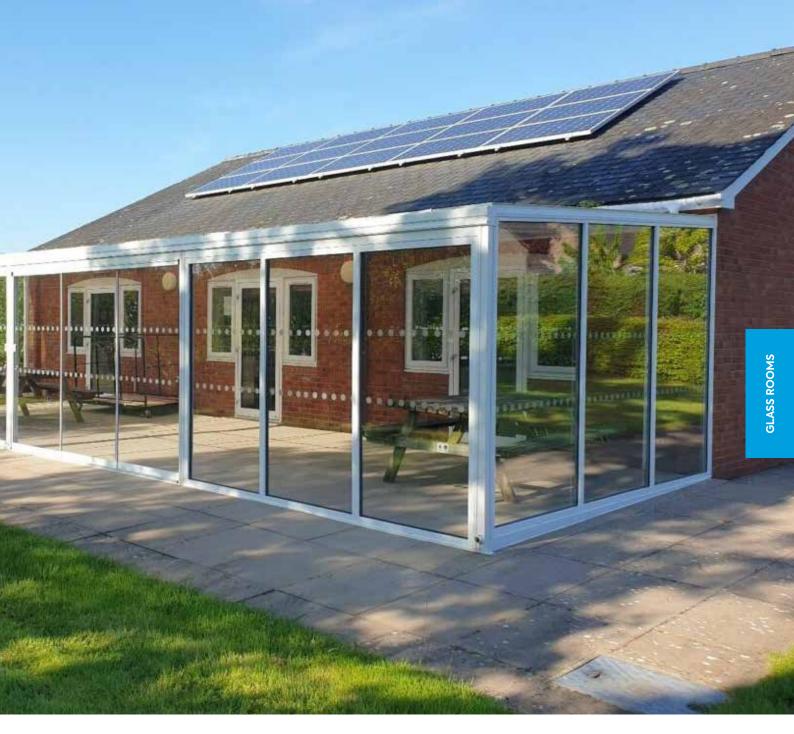

# GLASS ROOMS

- Simplicity 6
- Simplicity Xtra
- Simplicity Free Mono
- Alfresco Contemporary
- Simplicity 16
- Simplicity 35

Step into the world of our Glass Rooms, featuring the Simplicity 6, 16, 35, Xtra, Free, and Alfresco Contemporary systems. These all-aluminium structures, with options for glass or polycarbonate roofing, offer a perfect blend of style and durability for your home or business.

Our Glass Rooms are designed for year-round enjoyment, creating a seamless connection between indoor comfort and the beauty of the outdoors. The Alfresco Contemporary offers expansive views with its wide-span design, while the versatile Simplicity range suits any architectural style. These low-maintenance, enduring Glass Rooms are more than just an addition to your space; they're an enhancement to your lifestyle.

In your home, a Glass Room becomes a peaceful retreat for family time, entertainment, or simply enjoying nature. It's your personal sanctuary, allowing you to appreciate your garden in all weather conditions. For your business, our Glass Rooms transform outdoor areas into chic, usable spaces, perfect for cafés, restaurants, or retail settings. They provide a welcoming environment for customers and a stylish space for events. Investing in a Glass Room adds not only aesthetic appeal but also functional value to your property, enriching experiences for everyone who steps inside.

> IMAGE SHOWING SIMPLICITY XTRA GLASS ROOM →