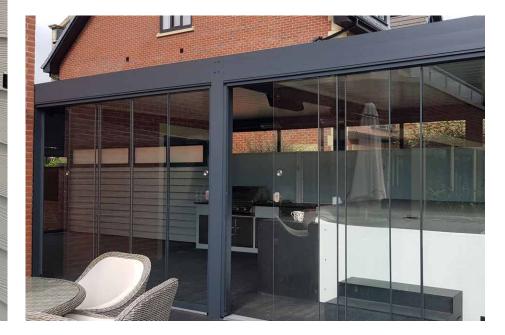

# GLASS ROOMS

- Simplicity 6
- Simplicity Xtra
- Simplicity Free Mono
- Alfresco Contemporary
- Simplicity 16
- Simplicity 35

Step into the world of our Glass Rooms, featuring the Simplicity 6, 16, 35, Xtra, Free, and Alfresco Contemporary systems. These all-aluminium structures, with options for glass or polycarbonate roofing, offer a perfect blend of style and durability for your home or business.

Our Glass Rooms are designed for year-round enjoyment, creating a seamless connection between indoor comfort and the beauty of the outdoors. The Alfresco Contemporary offers expansive views with its wide-span design, while the versatile Simplicity range suits any architectural style. These low-maintenance, enduring Glass Rooms are more than just an addition to your space; they're an enhancement to your lifestyle.

In your home, a Glass Room becomes a peaceful retreat for family time, entertainment, or simply enjoying nature. It's your personal sanctuary, allowing you to appreciate your garden in all weather conditions. For your business, our Glass Rooms transform outdoor areas into chic, usable spaces, perfect for cafés, restaurants, or retail settings. They provide a welcoming environment for customers and a stylish space for events. Investing in a Glass Room adds not only aesthetic appeal but also functional value to your property, enriching experiences for everyone who steps inside.