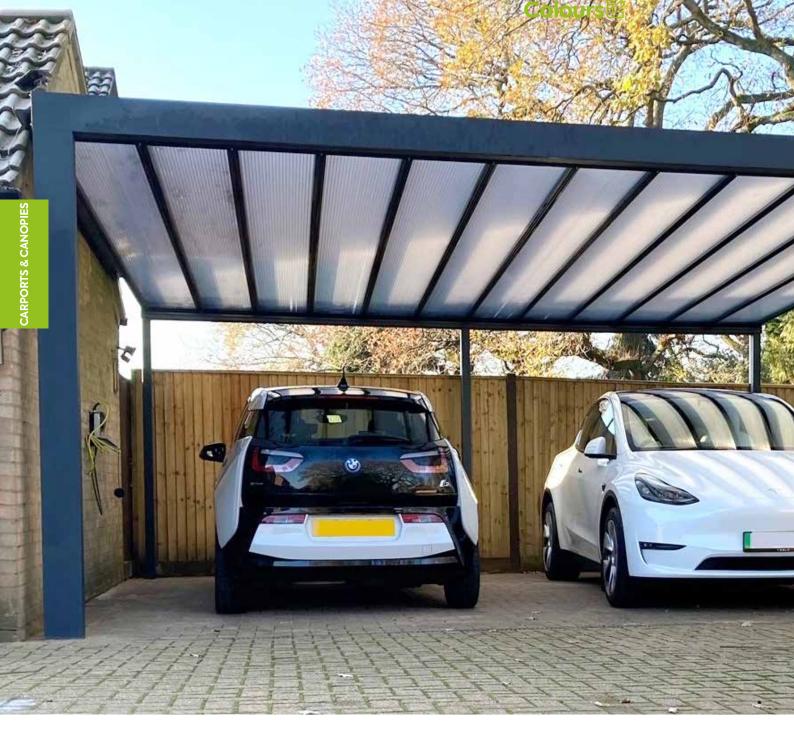

# Simplicity Xtra Veranda

Introducing the Simplicity Xtra, the ultimate outdoor living solution with a 4m projection capability. This system is perfect for creating elegant spaces for entertainment, dining, or relaxation. Its robust design features 70mm x 100mm posts for a contemporary look and extensive coverage with minimal posts. The Simplicity Xtra is not only easy to install but also highly adaptable for various needs.

With a 10-year guarantee and 60-year minimum life expectancy, the Simplicity Xtra is not just an aesthetic enhancement but a long-term, cost-effective investment for your property.

IMAGE SHOWING SIMPLICITY XTRA VERANDA WITH VICTORIAN UPGRADE PACKAGE ↑