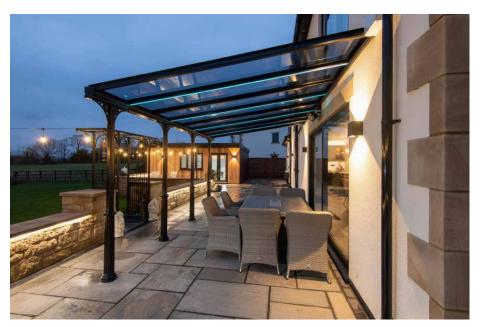

# SECTION 1 GLASS VERANDAS

- Simplicity 6

- Simplicity Xtra
- Simplicity Free Mono
- Simplicity Free Apex
- Alfresco Contemporary

Elevate your home with our Aluminium Glass Verandas, a fusion of elegance and practicality that not only enhances your living experience but also adds significant value to your property. Crafted with high-quality aluminium and a sophisticated glass roof system, these verandas are more than just an outdoor feature; they're a smart investment.

The sleek design of our verandas not only complements your home aesthetically but also contributes to its financial value. Homeowners find that adding a durable and stylish outdoor living space is a strategic move in boosting property appeal and market worth. The noise-reducing glass roof ensures a peaceful environment, making it an attractive feature for potential buyers or for your long-term enjoyment.

Moreover, the glass roofing invites natural light while offering protection from the elements, ensuring your veranda is a versatile, year-round space. Whether for personal relaxation or entertaining guests, our Aluminium Glass Verandas offer a lowmaintenance, elegant solution that extends your living space outdoors. Invest in a veranda today and enjoy the dual benefits of a visual upgrade and a wise financial decision for your home.