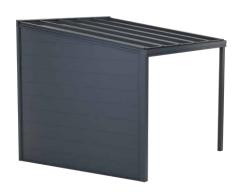

# Simplicity 6 Veranda

#### A Revolutionary, Elegant Veranda System – Two Gutter Options Available

The Simplicity 6 system is ideal for garden verandas and canopies, now available with Traditional and Contemporary gutter profiles to suit different architectural styles. Both options provide durability, weather resistance, and a seamless finish.

# Features 🏠

- 3.5m Projection
- Up to 4m between posts with Gutter Support Kit
- 6mm Toughened Glass
- Low Maintenance
- High Light Transmittance
- Simple Fixing System with Minimal Parts