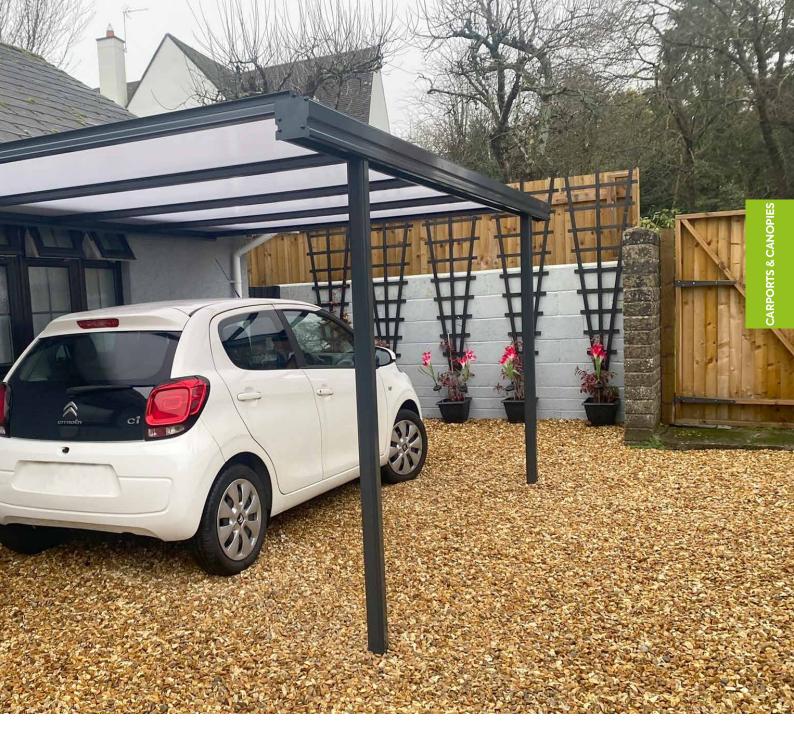

# Simplicity Free Mono Veranda

Discover the Simplicity Free, our premium glass veranda, perfect as a wall-mounted or free-standing structure. This contemporary design offers unparalleled versatility and ease of installation. Its quick-fit glazing accommodates 6mm toughened glass, ideal for any patio area with up to 4 metres projection. Constructed from robust aluminium and reinforced with a sturdy steel corner connector, it's designed to endure the UK weather.

Offering a 10-year guarantee and boasting a minimum life expectancy of 60 years, the Simplicity Free transcends mere visual appeal. It stands as a lasting, economically advantageous addition to your property, blending enduring beauty with practical value.

- 4m Projection
- Up to 4m from outside to outside of posts
- 6mm Toughened Glass
- 150x150mm Post Size
- Wall Mounted or Free Standing
- Flat Roof Design System
- Quick-Fit, top-fix/snap-down glazing system
- Integrated gutters and downpipes