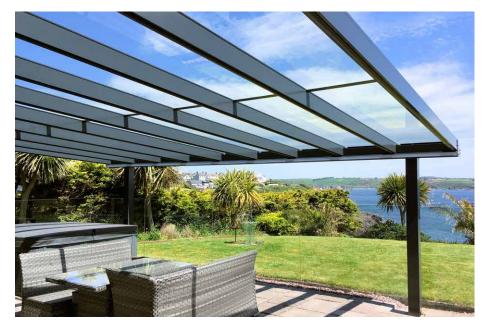

IMAGE SHOWING SIMPLICITY 6 VERANDA WITH 6MM OUGHENED GLASS →

# Simplicity 6 Veranda

#### A Revolutionary, Elegant Veranda System – Two Gutter Options Available

The Simplicity 6 system is ideal for garden verandas and canopies, now available with Traditional and Contemporary gutter profiles to suit different architectural styles. Both options provide durability, weather resistance, and a seamless finish.