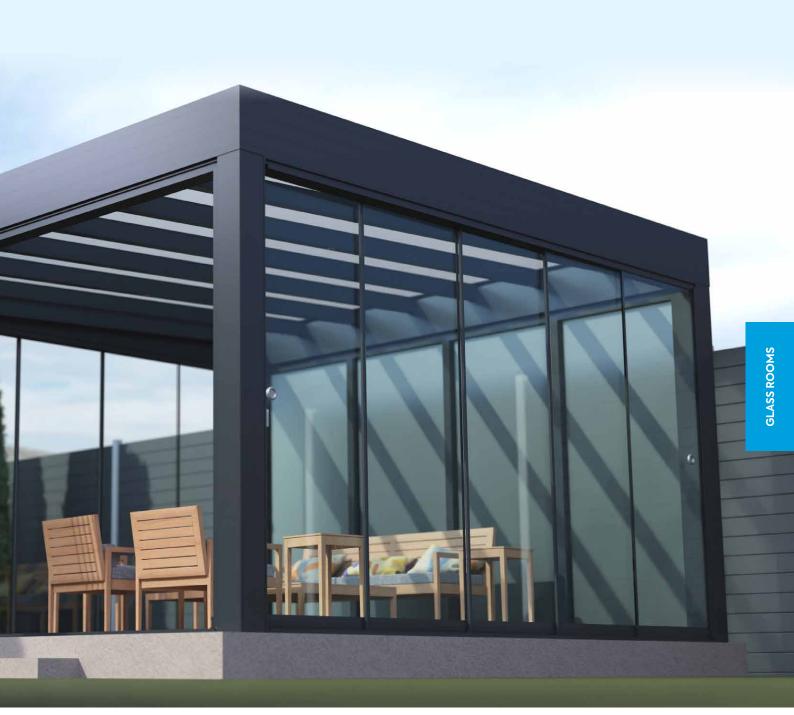

# GLASS ROOMS

- Simplicity 6
- Simplicity Xtra
- Simplicity Free Mono
- Alfresco Contemporary
- Simplicity 16
- Simplicity 35

Step into the world of our Glass Rooms, featuring the Simplicity 6, 16, 35, Xtra, Free, and Alfresco Contemporary systems. These all-aluminium structures, with options for glass or polycarbonate roofing, offer a perfect blend of style and durability for your home or business.

Our Glass Rooms are designed for year-round enjoyment, creating a seamless connection between indoor comfort and the beauty of the outdoors. The Alfresco Contemporary offers expansive views with its wide-span design, while the versatile Simplicity range suits any architectural style. These low-maintenance, enduring Glass Rooms are more than just an addition to your space; they're an enhancement to your lifestyle.

> IMAGE SHOWING SIMPLICITY XTRA GLASS ROOM →