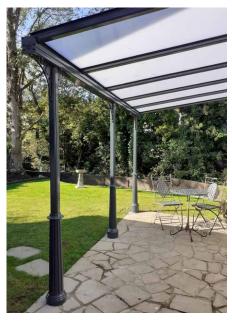

# Simplicity Free Mono Veranda

Discover the Simplicity Free, our premium glass veranda, perfect as a wall-mounted or free-standing structure. This contemporary design offers unparalleled versatility and ease of installation. Its quick-fit glazing accommodates 6mm toughened glass, ideal for any patio area with up to 4 metres projection. Constructed from robust aluminium and reinforced with a sturdy steel corner connector, it's designed to endure the UK weather.

Offering a 10-year guarantee and boasting a minimum life expectancy of 60 years, the Simplicity Free transcends mere visual appeal. It stands as a lasting, economically advantageous addition to your property, blending enduring beauty with practical value.

- 4m Projection
- Up to 4m from outside to outside of posts
- 6mm Toughened Glass
- 150x150mm Post Size
- Wall Mounted or Free Standing
- Flat Roof Design System
- Quick-Fit, top-fix/snap-down glazing system
- Integrated gutters and downpipes