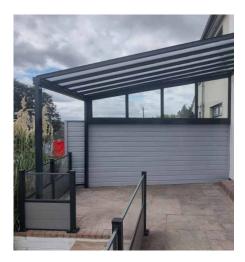

# Simplicity Xtra Veranda

Introducing the Simplicity Xtra, the ultimate outdoor living solution with a 4m projection capability. This system is perfect for creating elegant spaces for entertainment, dining, or relaxation. Its robust design features 70mm x 100mm posts for a contemporary look and extensive coverage with minimal posts. The Simplicity Xtra is not only easy to install but also highly adaptable for various needs.

With a 10-year guarantee and 60-year minimum life expectancy, the Simplicity Xtra is not just an aesthetic enhancement but a long-term, cost-effective investment for your property.

IMAGE SHOWING SIMPLICITY XTRA VERANDA WITH VICTORIAN UPGRADE PACKAGE ↑