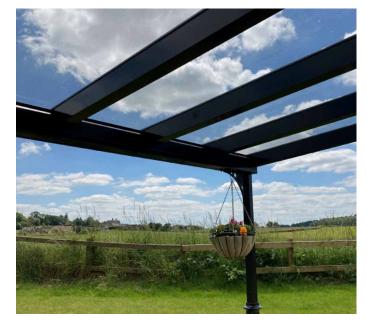

um End Plates
- Privacy Screen (See page 41)

### Standard Colours 🖹



RAL 7016 Anthracite Grey Fine Textured



# Simplicity Xtra Veranda

Introducing the Simplicity Xtra, the ultimate outdoor living solution with a 4m projection capability. This system is perfect for creating elegant spaces for entertainment, dining, or relaxation. Its robust design features 70mm x 100mm posts for a contemporary look and extensive coverage with minimal posts. The Simplicity Xtra is not only easy to install but also highly adaptable for various needs.

With a 10-year guarantee and 60-year minimum life expectancy, the Simplicity Xtra is not just an aesthetic enhancement but a long-term, cost-effective investment for your property.



IMAGE SHOWING SIMPLICITY XTRA VERANDA WITH VICTORIAN UPGRADE PACKAGE ↑





# Simplicity Free Mono Veranda

Discover the Simplicity Free, our premium glass veranda, perfect as a wall-mounted or free-standing structure. This contemporary design offers unparalleled versatility and ease of installation. Its quick-fit glazing accommodates 6mm toughened glass, ideal for any patio area with up to 4 metres projection. Constructed from robust aluminium and reinforced with a sturdy steel corner connector, it's designed to endure the UK weather.

Offering a 10-year guarantee and boasting a minimum life expectancy of 60 years, the Simplicity Free transcends mere visual appeal. It stands as a lasting, economically advantageous addition to your property, blending enduring beauty with practical value.





- 4m Projection
- Up to 4m from outside to outside of posts
- 6mm To