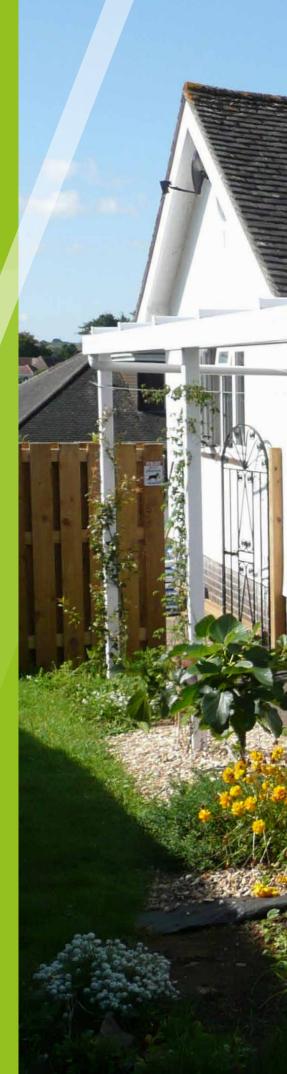

# Victorian

The Victorian Upgrade transforms the Simplicity range into ornate and beautiful shade and shelter structures which enhance the exterior of any building.

The Victorian Package has been our most popular upgrade, with the design features allowing for a true complimentary feel to both modern and traditional homes, and even commercial properties alike.

Amongst the optional upgrades we provide are the Victorian Gallows Brackets and Base Castings which are colour matched in our powder coat finish to allow for seamless integration.

# Features 🏠

- Decorative, Victorian style post upgrade which includes Post Sleeves and Gallows Brackets
- Ideal for domestic use to blend in with traditional style dwellings
- Provides a covered area that is in keeping with traditional or historical building styles
- Can be coloured to any standard colour to match the canopy and surrounding area
- Manufactured from robust aluminium