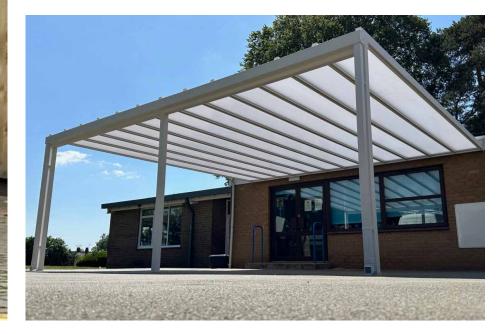

# Alfresco Contemporary Veranda

The Alfresco Contemporary spans a remarkable 6 metres between posts for unobstructed panoramic views. This system is designed to enhance properties with it's sophisticated style.

Suitable for commercial and domestic spaces, it features a roof of 8mm toughened glass for clear views and quality assurance. Its sleek design includes integrated gutters and concealed downpipes, all crafted from durable aluminium for long-lasting reliability.

# Features 🏠

- 6m Projection
- Up to 6m span between posts
- 8mm Clear Toughened Glass
- 150x150mm Post Size
- Glass Separated by Joiner for ease
  of installation
- Low Maintenance

# Standard Colours 🖹

RAL 7016 Anthracite Grey Fine Textured

IMAGE SHOWING ALFRESCO CONTEMPORARY VERANDA WITH 8MM TOUGHENED GLASS →