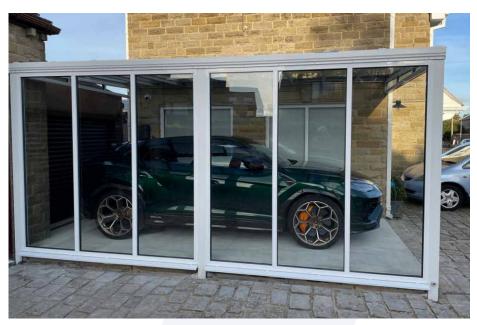

# Simplicity Free Mono Veranda

Discover the Simplicity Free, our premium glass veranda, perfect as a wall-mounted or free-standing structure. This contemporary design offers unparalleled versatility and ease of installation. Its quick-fit glazing accommodates 6mm toughened glass, ideal for any patio area with up to 4 metres projection. Constructed from robust aluminium and reinforced with a sturdy steel corner connector, it's designed to endure the UK weather.

Offering a 10-year guarantee and boasting a minimum life expectancy of 60 years, the Simplicity Free transcends mere visual appeal. It stands as a lasting, economically advantageous addition to your property, blending enduring beauty with practical value.

- 4m Projection
- Up to 4m from outside to outside of posts
- 6mm Toughened Glass
- 150x150mm Post Size
- Wall Mounted or Free Standing
- Flat Roof Design System
- Quick-Fit, top-fix/snap-down glazing system
- Integrated gutters and downpipes