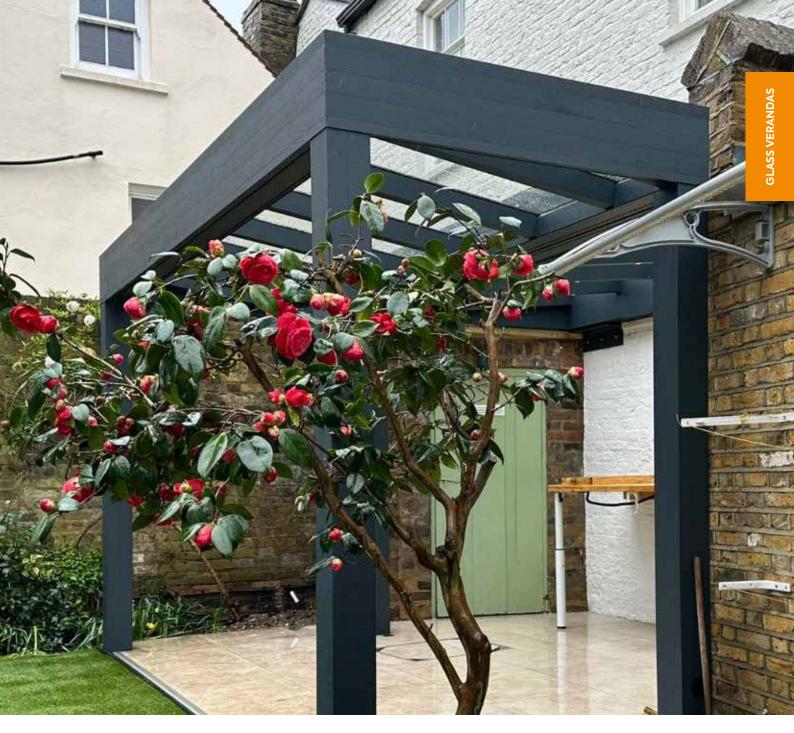

# Simplicity Free Mono Veranda

Discover the Simplicity Free, our premium glass veranda, perfect as a wall-mounted or free-standing structure. This contemporary design offers unparalleled versatility and ease of installation. Its quick-fit glazing accommodates 6mm toughened glass, ideal for any patio area with up to 4 metres projection. Constructed from robust aluminium and reinforced with a sturdy steel corner connector, it's designed to endure the UK weather.

Offering a 10-year guarantee and boasting a minimum life expectancy of 60 years, the Simplicity Free transcends mere visual appeal. It stands as a lasting, economically advantageous addition to your property, blending enduring beauty with practical value.

- 4m Projection
- Up to 4m from outside to outside of posts
- 6mm Toughened Glass
- 150x150mm Post Size
- Wall Mounted or Free Standing
- Flat Roof Design System
- Quick-Fit, top-fix/snap-down glazing system
- Integrated gutters and downpipes