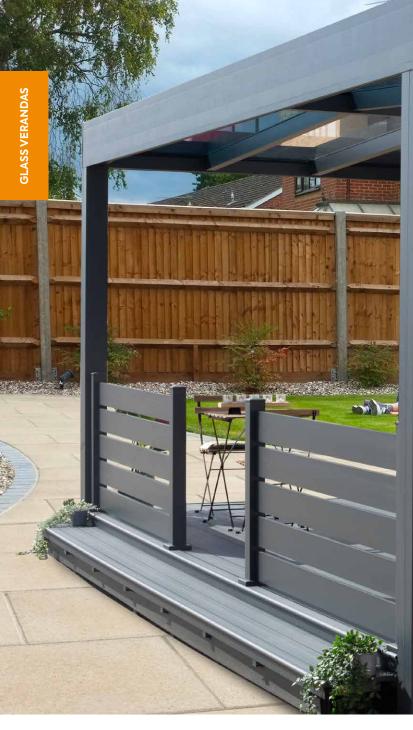

### **Privacy Screens**

Our stylish and durable privacy screens provide enhanced seclusion, wind protection, and aesthetic appeal, making them ideal for patios, terraces, and commercial outdoor spaces.

Designed for longevity, they require minimal maintenance and seamlessly integrate into any setting, offering both functionality and a sleek, modern finish.

#### Features 🏠

- **Durable Construction:** Built to withstand the elements.
- Modern Design: Sleek and stylish for any setting.
- Enhanced Privacy: Creates a secluded, comfortable space.
- Versatile Applications: Suitable for various outdoor environments.
- Low Maintenance: Easy to clean and long-lasting.
- Fast Installation: Quick and hassle-free setup.