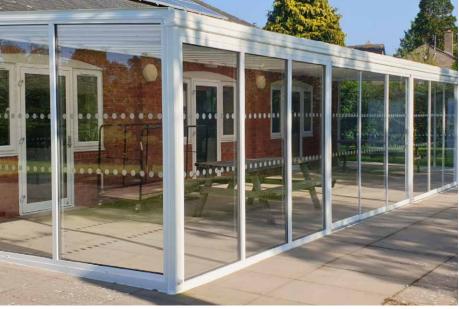

# GLASS ROOMS

- Simplicity 6
- Simplicity Xtra
- Simplicity Free Mono
- Alfresco Contemporary
- Simplicity 16
- Simplicity 35

Step into the world of our Glass Rooms, featuring the Simplicity 6, 16, 35, Xtra, Free, and Alfresco Contemporary systems. These all-aluminium structures, with options for glass or polycarbonate roofing, offer a perfect blend of style and durability for your home or business.

Our Glass Rooms are designed for year-round enjoyment, creating a seamless connection between indoor comfort and the beauty of the outdoors. The Alfresco Contemporary offers expansive views with its wide-span design, while the versatile Simplicity range suits any architectural style. These low-maintenance, enduring Glass Rooms are more than just an addition to your space; they're an enhancement to your lifestyle.

In your home, a Glass Room becomes a peaceful retreat for family time, entertainment, or simply enjoying nature. It's your personal sanctuary, allowing you to appreciate your garden in all weather conditions. For your business, our Glass Rooms transform outdoor areas into chic, usable spaces, perfect for cafés, restaurants, or retail settings. They provide a welcoming environment for customers and a stylish space for events. Investing in a Glass Room adds not only aesthetic appeal but also functional value to your property, enriching experiences for everyone who steps inside.

> IMAGE SHOWING SIMPLICITY XTRA GLASS ROOM →