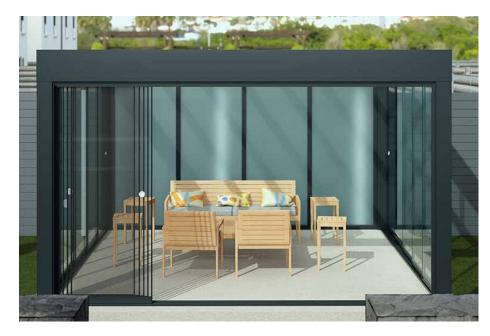

IMAGE SHOWING SIMPLICITY 6 VERANDA WITH 6MM OUGHENED GLASS →

# Simplicity 6 Veranda

#### A Revolutionary, Elegant Veranda System – Two Gutter Options Available

The Simplicity 6 system is ideal for garden verandas and canopies, now available with Traditional and Contemporary gutter profiles to suit different architectural styles. Both options provide durability, weather resistance, and a seamless finish.