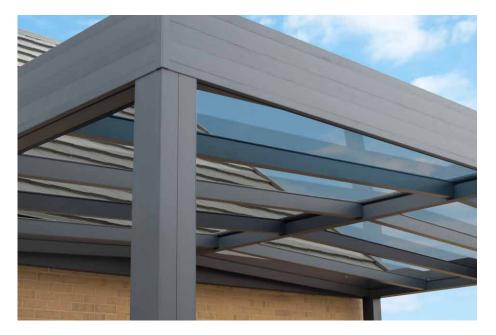

Textured









IMAGE SHOWING SIMPLICITY FREE APEX VERANDA WITH GLASS ROOF OPTIONS →



# Simplicity Free Apex Veranda

Enhance your outdoor space with a stylish and versatile apex veranda. Designed to provide year-round shelter, this elegant structure can be installed as a free-standing feature or wall-mounted for a seamless extension of your home. Its robust aluminium frame ensures long-lasting performance with minimal maintenance, while the apex roof design allows for excellent water runoff.

With customisable options and a choice of finishes, this veranda blends effortlessly with any property, adding both aesthetic appeal and practical coverage. Enjoy the freedom of outdoor living, whatever the weather, with a veranda that combines durability, elegance, and everyday functionality.



# Features 🏠

- Up to 6m projection
- Up to 6m span between posts
- 150x150mm Post Size
- 6mm Toughened Glass
- Wall Mounted or Free Standing
- Flat Roof Design System
- Quick-Fit, top-fix/snap-down glazing system
- Integrated gutters and downpipes
- Roof bars with optional integrated
- Somfy-controlled LED lights

### Upgrades ①

- LED Spotlights
- Infrared Heaters
- Multiple Glazing Options
- Glass Room Upgrade with Sliding Doors & Fixed Panels
- Privacy Screen (See page 41)

#### Standard Colours 🖹



RAL 7016 Anthracite Grey Fine Textured

# Alfresco Contemporary Veranda

The Alfresco Contemporary spans a remarkable 6 metres between posts for unobstructed panoramic views. This system is designed to enhance properties with it's sophisticated style.

Suitable for commercial and domesti