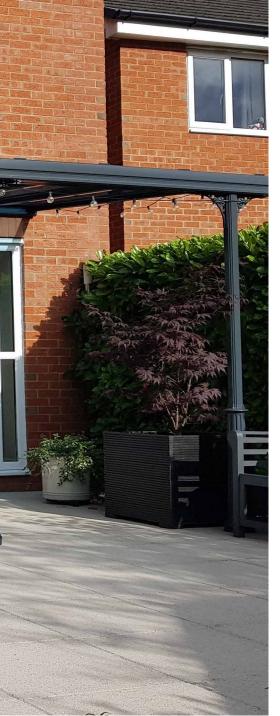

# Victorian

The Victorian Upgrade transforms the Simplicity range into ornate and beautiful shade and shelter structures which enhance the exterior of any building.

The Victorian Package has been our most popular upgrade, with the design features allowing for a true complimentary feel to both modern and traditional homes, and even commercial properties alike.

Amongst the optional upgrades we provide are the Victorian Gallows Brackets and Base Castings which are colour matched in our powder coat finish to allow for seamless integration.

# Features 🏠

- Decorative, Victorian style post upgrade which includes Post Sleeves and Gallows Brackets
- Ideal for domestic use to blend in with traditional style dwellings
- Provides a covered area that is in keeping with traditional or historical building styles
- Can be coloured to any standard colour to match the canopy and surrounding area
- Manufactured from robust aluminium