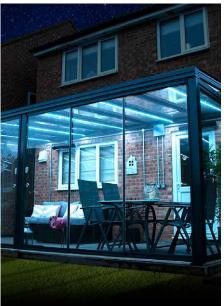

# Simplicity Xtra Veranda

Introducing the Simplicity Xtra, the ultimate outdoor living solution with a 4m projection capability. This system is perfect for creating elegant spaces for entertainment, dining, or relaxation. Its robust design features 70mm x 100mm posts for a contemporary look and extensive coverage with minimal posts. The Simplicity Xtra is not only easy to install but also highly adaptable for various needs.

With a 10-year guarantee and 60-year minimum life expectancy, the Simplicity Xtra is not just an aesthetic enhancement but a long-term, cost-effective investment for your property.

IMAGE SHOWING SIMPLICITY XTRA VERANDA WITH VICTORIAN UPGRADE PACKAGE ↑