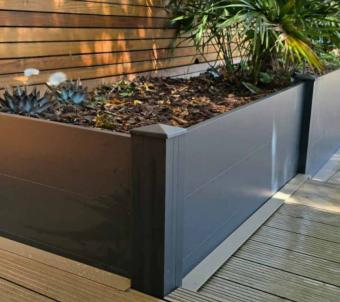

### **Concrete Post Adapters**

Our concrete post adapters are meticulously crafted to seamlessly integrate the A-Fence system with existing concrete posts, providing a hassle-free and reliable fencing upgrade. These adapters are designed with durability in mind, ensuring they withstand the test of time and weather conditions.

With our concrete post adapters, you can effortlessly enhance the aesthetic appeal and functionality of your garden or commercial space. They offer a convenient solution for those who already have concrete posts in place, eliminating the need for extensive modifications or post replacement.

#### Features 🖒

- Up to 1.8m between posts
- Maximum Post Height of 1.8m
- Easily Cut to Length on Site
- Low Maintenance
- Simple Fixing System with Minimal Parts